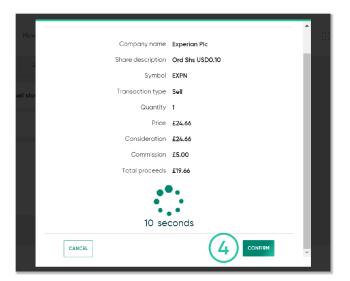

### How to sell an investment continued

- 3. On the order screen select the quantity to sell and select 'get a quote'.
- 4. For an 'at best' trade you will see a quote window for 15 seconds.

If you run out of time you can run the quote again until you are ready to confirm, this is to ensure you have an up to date price.

To proceed with the trade, select 'confirm' to complete the sale.