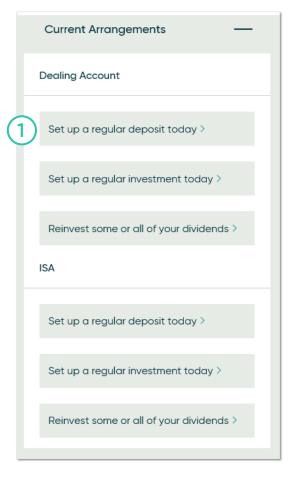

## How to set up a regular deposit

1. On your dashboard scroll down to current arrangements and under your chosen account, select 'set up a regular deposit today'.

2. On the next screen you can nominate your regular direct debit instructions. Once complete, select 'add' to make the request.

| R | egular Direct Deb                                   | it Instruction             |                      | DIRECT            |
|---|-----------------------------------------------------|----------------------------|----------------------|-------------------|
| , | You do not have a Regular Deposit :                 | set up. To set up a regula | r deposit click add. |                   |
|   |                                                     |                            |                      |                   |
|   | Bank                                                | Natwest                    |                      |                   |
|   | Sort code                                           | 11-11-11                   |                      |                   |
|   | Account number                                      | 12345678                   |                      |                   |
|   | Account name                                        | MR THE TESTER              |                      |                   |
| 2 | Please select the Direct<br>Debit frequency and day | Monthly v                  | 1st of the month     | 15th of the month |
|   | Next collection date                                | waiting on user selecti    | on                   |                   |
|   | Please enter the amount in pound                    | ds and pence               |                      |                   |
|   | Amount                                              | £                          |                      |                   |
|   | BACK TO PORTFOLIO                                   |                            |                      | ADD               |