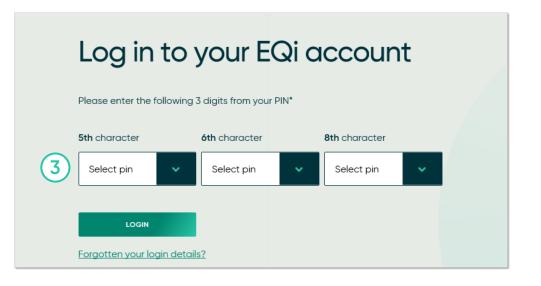

3. Finally, enter the selected numbers from your PIN.

|   | Log in to            | your E | Qi c | accour | nt |  |
|---|----------------------|--------|------|--------|----|--|
|   | Account Number*      |        |      |        |    |  |
| 2 | Enter Account Number |        |      |        |    |  |
|   | Date of Birth*       |        |      |        |    |  |
|   | Day 🗸                | Month  | ~    | Year   | ~  |  |
|   | CONTINUE             |        |      |        |    |  |