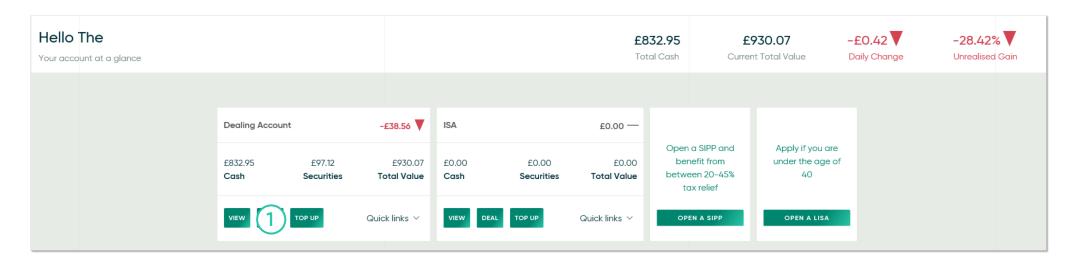

# How to buy an investment

1. On your dashboard screen select 'deal' on the account you wish to buy an investment in.

| Dealing Accour  | nt                   | -£38.56 🔻              | ISA           |                     | £0.00 —                 |                                                                 |                                            |
|-----------------|----------------------|------------------------|---------------|---------------------|-------------------------|-----------------------------------------------------------------|--------------------------------------------|
| £832.95<br>Cash | £97.12<br>Securities | £930.07<br>Total Value | £0.00<br>Cash | £0.00<br>Securities | £0.00<br>Total Value    | Open a SIPP and<br>benefit from<br>between 20-45%<br>tax relief | Apply if you are<br>under the age of<br>40 |
|                 | TOP UP               | Quick links $ ee$      | VIEW DE       | TOP UP              | Quick links $ ^{\vee} $ | OPEN A SIPP                                                     | OPEN A LISA                                |